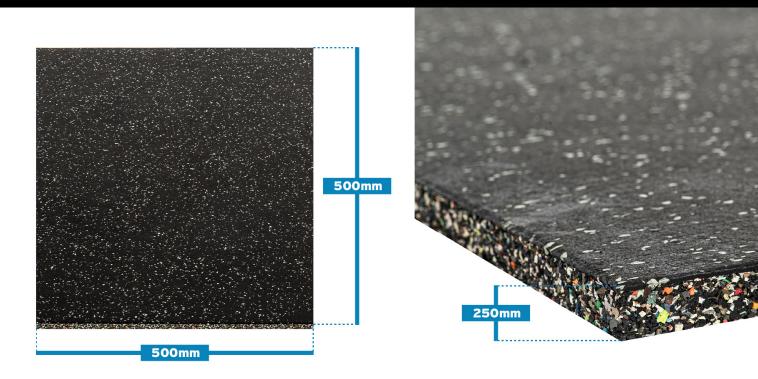

## Composite Rubber Tile 500mm x 500mm x 25mm

## **Description**

The 500mm x 500mm x 25mm composite rubber tile is a top-quality flooring solution for indoor athletic facilities and gyms. Its combination of a high-quality recycled rubber base layer and a durable black with white speck EPDM top creates a strong and long-lasting surface that can withstand heavy use. The tile's 500mm x 500mm dimensions and 25mm thickness make it easy to install and provide a stable base for various activities.

## **Specifications**

| Material: | recycled rubber with EPDM |
|-----------|---------------------------|
| Length:   | 500mm                     |
| Height:   | 250mm                     |
| Width:    | 500mm                     |
| Weight:   | 5.3kg                     |